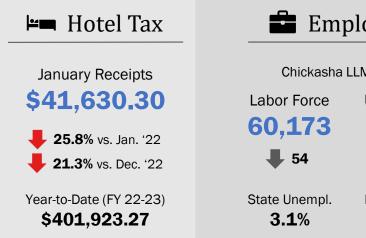

## **Chickasha By the Numbers** March 2023

Represents actual sales from Jan. 16-31 and estimated sales from Feb. 1-15.