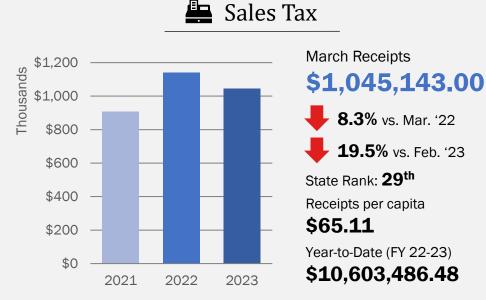

## **Chickasha By the Numbers** March 2023

Represents actual sales from Jan. 16-31 and estimated sales from Feb. 1-15.