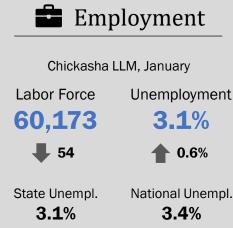

## **Chickasha By the Numbers** March 2023

Represents actual sales from Jan. 16-31 and estimated sales from Feb. 1-15.