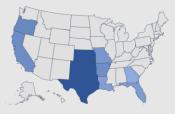

## **T**<sup>L</sup> Buildings

- Commercial Permits Issued
- **Residential Permits Issued**

216,300

95,200

422,200

**Out-of-Town Visitors** 

Year-to-Date Visits (2023)

**Top States** 

Powered by Bing © GeoNames, Microsoft, TomTom

Highlight

**56.8**%

Increase in visits to Downtown Chickasha in February 2023 over February 2022. (Placer.ai)

Unless otherwise specified, data reflects February 2023. For sources and methodology, go to chickashaedc.com/by-the-numbers.