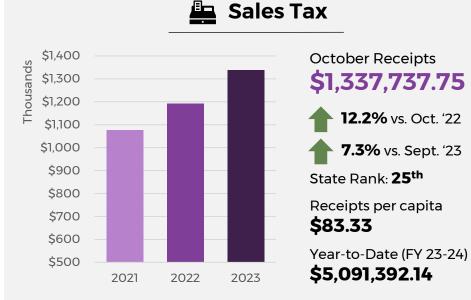

## Chickasha By the Numbers October 2023

Represents actual sales from Aug. 16-31 and estimated sales from Sept. 1-15.

Hotel Tax Employment Chickasha LLM, August **July Receipts** \$65,903.87 Labor Force Unemployment 62,630 3.0% 23.2% vs. July '22 405 🔶 0.2% 18.4% vs. June '23 Fiscal Year 23 Total State Unempl. National Unempl. \$746,338.27 2.8% 3.8%